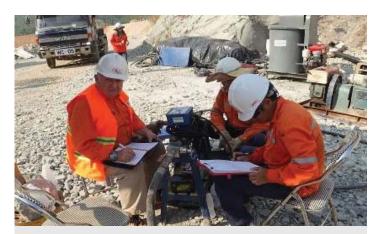

Grout injection in progress performed using DAT instrument readout at the BHX TSF Spillway - Lao PDR

Drilling and Grouting Operation at BHX TSF Spillway – Lao PDR