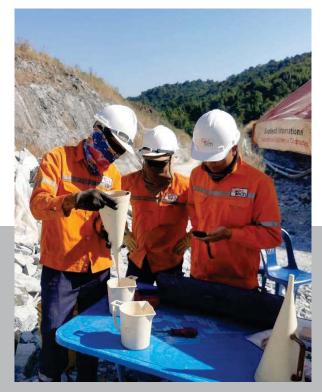

## **Geotech International**

**PROJECT PROFILE - FOUNDATION GROUTING** 

Grout trial mix performed at grouting site