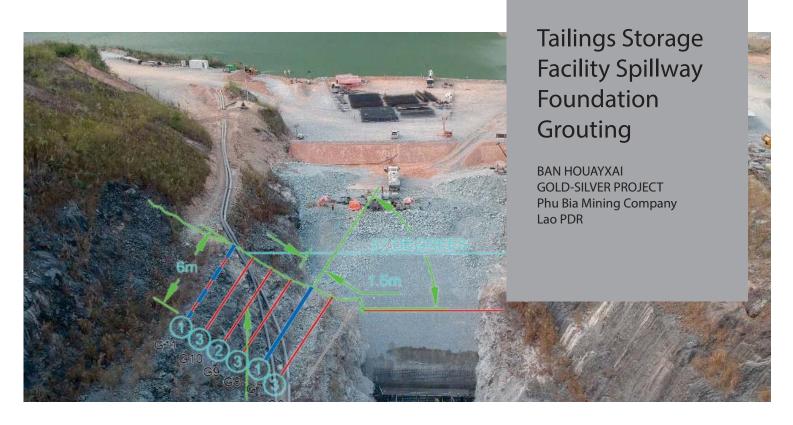

## The Project

Geotech International provided of drilling and grouting to install a seepage grout curtain under the Tailings Storage Facility (TSF) spillway abutments to reduce seepage under and around the abutments of the spillway.

## The Services Provided

- ✓ Grout holes drilled using diamond drilling methods combined with core logging and core photographs
- ✓ Water pressure testing performed in all grout holes
- ✓ Grouting trial programme implemented prior to the start of the grouting work
- ✓ Grout property tests performed prior to the commencement of the grout at each grout hole locations
- ✓ Pressure grouting work performed in stages