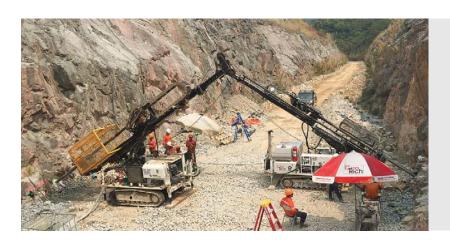

Boart Longyear drilling equipment used to perform the drilling work at grout hole of the BHX TSF Spillway – Lao PDR

Installation of packer/grout equipment at grout hole on the right abutment of the BHX TSF Spillway