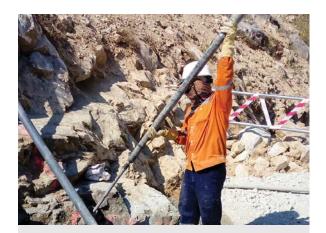

Boart Longyear drilling equipment used to perform the drilling work at grout hole of the BHX TSF Spillway – Lao PDR

Installation of packer/grout equipment at grout hole on the right abutment of the BHX TSF Spillway