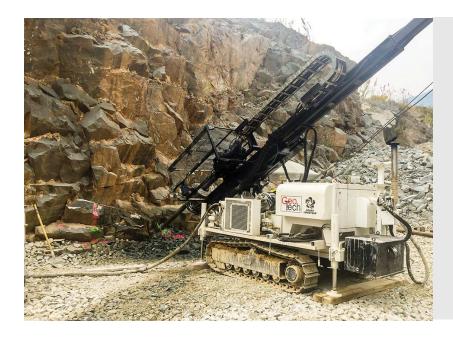

Boart Longyear drilling equipment used to perform the drilling work at grout hole of the BHX TSF Spillway – Lao PDR

Installation of packer/grout equipment at grout hole on the right abutment of the BHX TSF Spillway